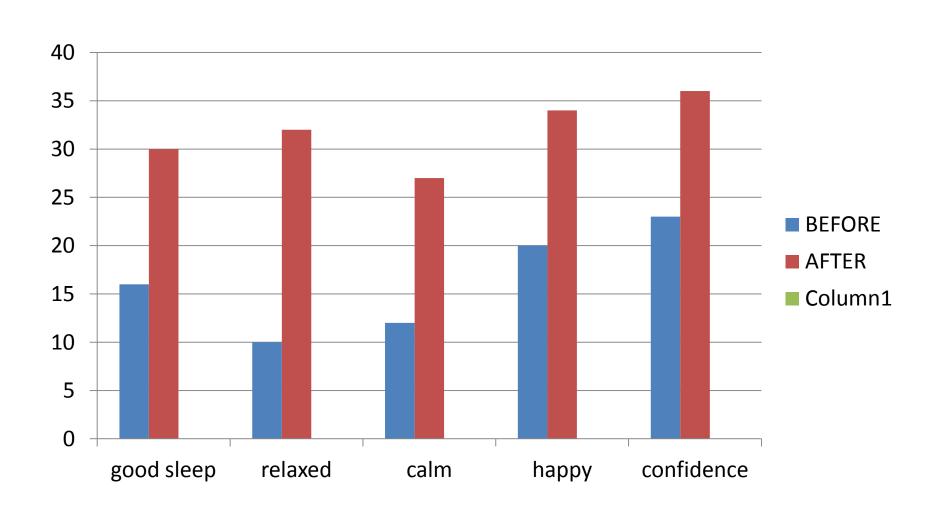

# Phoenix Therapies & Training South Wigston Residents Forum Results



Empowering people to reach their full potential

#### 1. Proof of our outcomes

- 1. Improve mental health.
- 2. Increase social capital.
- 3. Improve social cohesion
- 3. Save money



# Results for Take the Weight of your mind South Wigston



#### Saving money

 It is estimated that improved early intervention services could save the NHS up to £38 million per year.



# Lives are Saved and the Community saves Money

- £66,750 has been saved by our services by supporting 11 people with suicidal thoughts in the community
- "Without Phoenix I wouldn't be here today or what I am now."
- Mehmoodah Peshiman 2014



# More People Work and the Community Saves Money

 \*£100,250 has been saved a year because our learners became well enough to go to work

again.



- \*New economy Manchester unit costs 12/13
- Phoenix outcomes June 2012-july 2014 monitored by European Social Funding

#### **Our Partners**





















#### 4.Our request

Wigston Residents forum have said that they will award us £1000 if South Wigston does as we